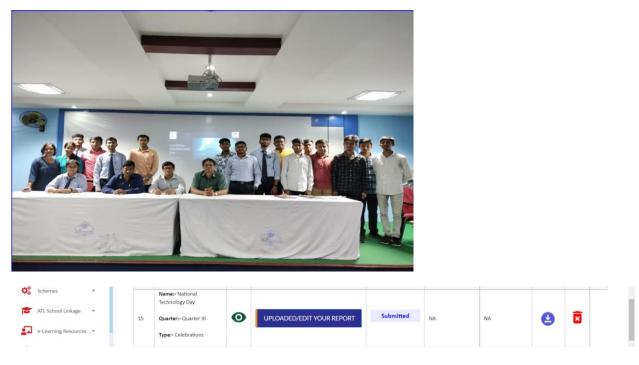

## **10.** National Technology Day

National Technology Day Celebration which was held on 11th May,2022 from 3 PM to 4 PM in offline mode, organized by Institution's Innovation Council (IIC), Asansol Engineering College. Total registered participants were 33.