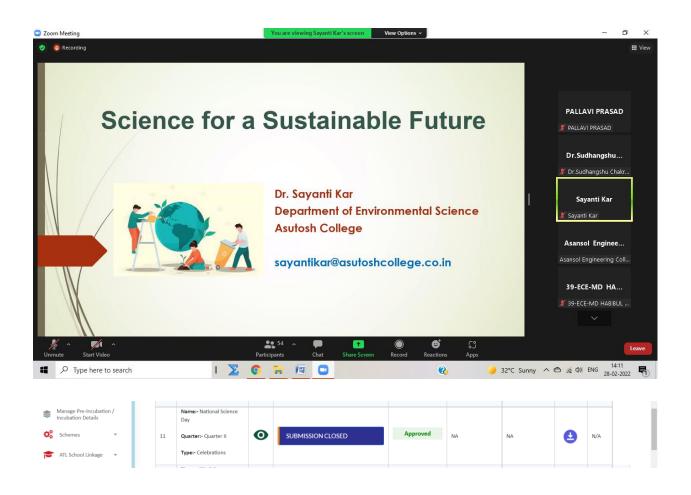

#### 8. National Science Day.

"NATIONAL SCIENCE DAY CELEBRATION" was held on 28<sup>th</sup> February,2022(Monday) from 2 PM to 4 PM in online, organized by Institution's Innovation Council (IIC) and Science Club, Asansol Engineering College. Resource person of the event was Dr. Sayanti Kar, Lecturer, Department of Environmental Science, Asutosh College, 92, Shyama Prasad Mukherjee Rd, Jatin Das Park, Patuapara, Bhowanipore, Kolkata, Total 180 participants were registered for the workshop including faculties and students.