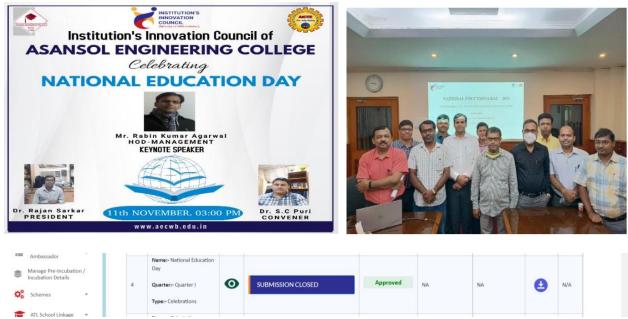

#### 2. Webinar on "My Story-Motivational Session by Successful Innovator".

Webinar on "My Story-Motivational Session by Successful Innovator" which was held on 7<sup>th</sup> **December,2021**(Tuesday) from 4 PM to 5 PM in online mode, organized by Institution's Innovation Council (IIC) and Entrepreneurship Development Cell (ED Cell), Asansol Engineering College. **Mr. Amit Kumar Gupta, founder and CEO of Radobiz Pvt. Ltd** enlightened the participants with strong motivation and his personal experiences. Total registered participants-156 Total participants attended webinar-60.