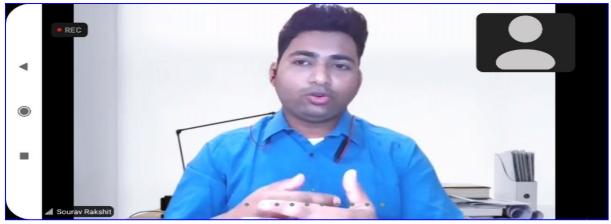

# **3.** Webinar on "My Story-Motivational Session by Successful Entrepreneur/Start-up Founder".

Webinar on "My Story-Motivational Session by Successful Entrepreneur/Startup Founder" which was held on 13<sup>th</sup> November,2021(Saturday) from 11 AM to 12:30 PM in online mode, organized by Institution's Innovation Council(IIC) and Entrepreneurship Development Cell(ED Cell), Asansol Engineering College. Mr. Sourav Rakshit, founder and Director of Logiczap NexGen Technologies delivered the session as expert. It was a very informative session and participants got lots of knowledge in the field of start-ups and know how. Total registered participants-273 Total participants attended webinar-113.